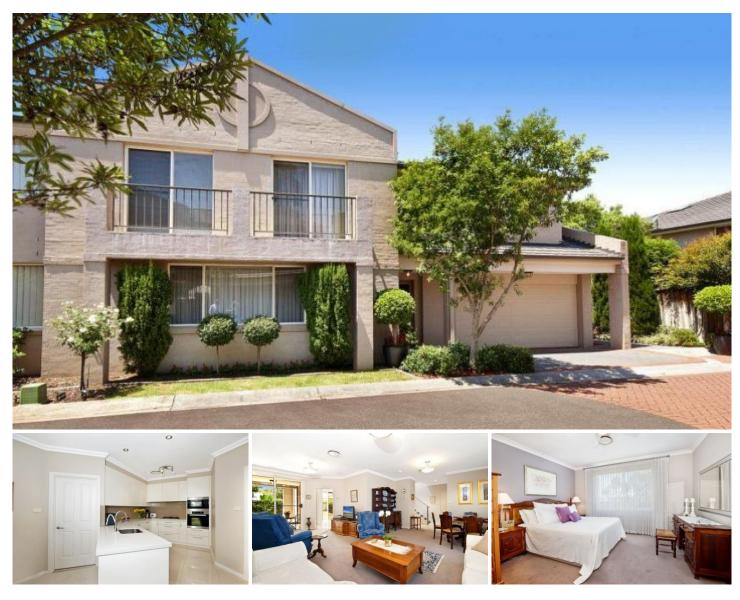

## 25/11 Harrington Avenue CASTLE HILL NSW

Set in a tranquil & boutique gated complex is this generous townhouse that will end the search for those seeking space, style & security. Boasting four bedrooms with built-in robes whilst the main bedroom has a walk-in robe, balcony access and en-suite. There is expansive living space of an open plan lounge & dining room and a family/meals area off the sleek & stylish gas kitchen. With only one common wall and backing directly onto a lovely communal garden area you are assured private entertaining from the low maintenance yard that comes complete with two paved areas that allow for year round outdoor living. Other quality creature comforts include ducted air-conditioning, ducted vacuum, high ceilings and internal access to the automatic lock-up garage which also gives access to the backyard too. Ideally positioned just moments from Kellyville Reserve, Kellyville Plaza, St Angela's primary school and bus. This is a must.