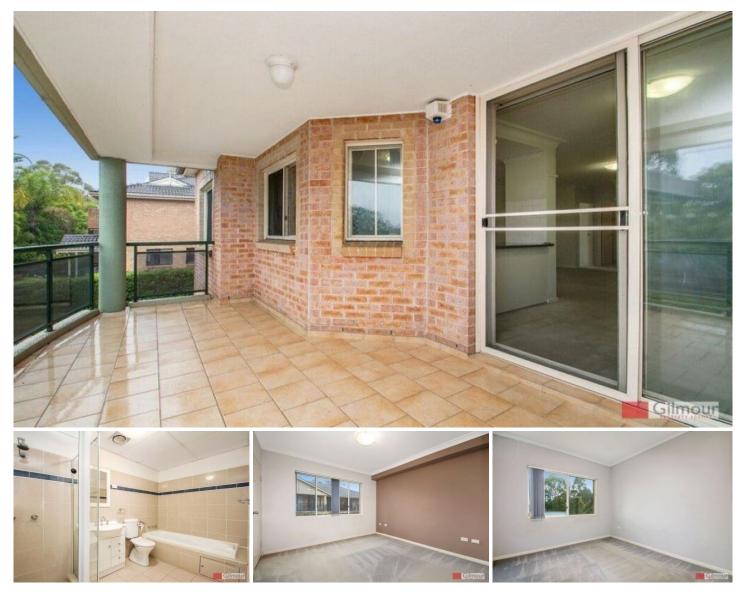

## 23/1 Cheriton Avenue CASTLE HILL NSW

Located in a secure complex within close proximity to Castle Towers Shopping Centre, local Transport and choice or Primary and Secondary Schools is this well presented three bedroom unit in the heart of Castle Hill. All bedrooms with built ins, master bedroom with ensuite, full main bathroom with spa bath. Open plan combined lounge and dining area with split system air conditioning leading to sun drenched balcony, spacious kitchen with granite bench tops, gas cooking, stainless steel appliances including dishwasher. Internal laundry and double lock up garage with storage area. Please call for inspections. 3 🛤 2 🚔 2 🚘