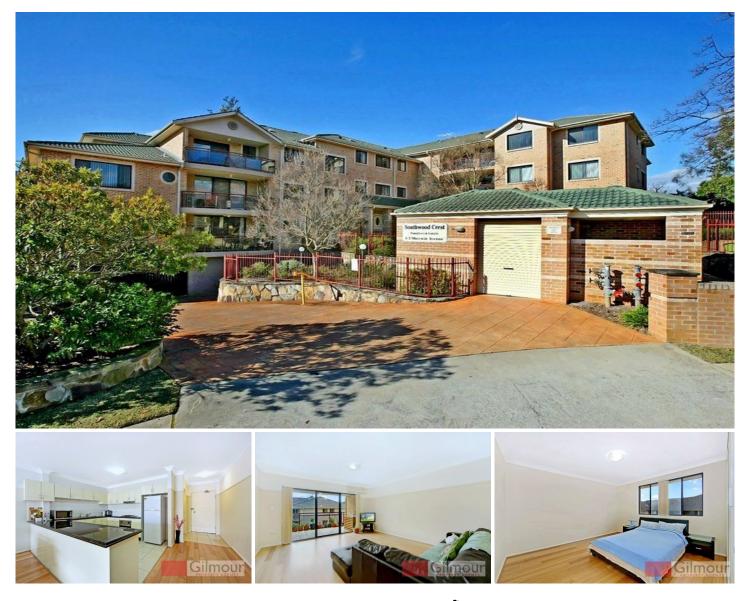

## 18/1-3 Sherwin Avenue CASTLE HILL NSW

Positioned on the top floor of a boutique, security complex is this stylish, north facing apartment that offers you luxury & location at an affordable entry point. Boasting a premium location in Castle Hill, this showcases generous, open plan lounge & dining areas and you can create those culinary masterpieces from the gourmet kitchen completed by gas cooking & stainless steel appliances. Private, alfresco entertaining is a must from the covered balcony and take full advantage of facilities within the complex of a swimming pool, kids play area, barbecue area and landscaped grounds. There is a built-in robe to the large master bedroom and the contemporary, well-proportioned bathroom features a spa-bath. This modern unit has all the creature comforts of split system air-conditioning, laminate flooring, lift access, security intercom and a double lock-up garage plenty of visitor parking. Situated only a short walk to Castle Towers, the future train station, city & suburban 2 🎮 1 🚔 2 🚘