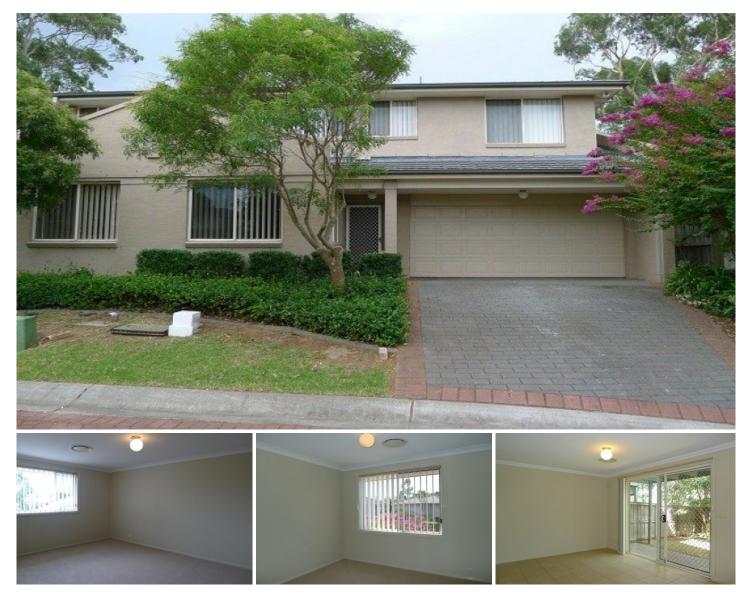

## 13/11 Harrington Avenue CASTLE HILL NSW

Located in a very tight-knit townhouse community, with a security gate, is this immaculate four bedroom townhouse with modern updates throughout. Freshly painted throughout and new carpet, this property has loads to offer. All bedrooms with built ins, study-nook area, master bedroom with ensuite bathroom, his and hers sink, full main bathroom including bath tub and a separate guest toilet. Very large and lounge room, flowing into dining area adjoining modern kitchen with granite benchtops, stainless steel appliances including five burner gas stove top. Internal laundry and double automatic garage with internal access, plus one drive thru. Only minutes' walk to St. Angela's School, Kellyville Shopping Plaza and City Bus Stops. This is a must to inspect, call now!