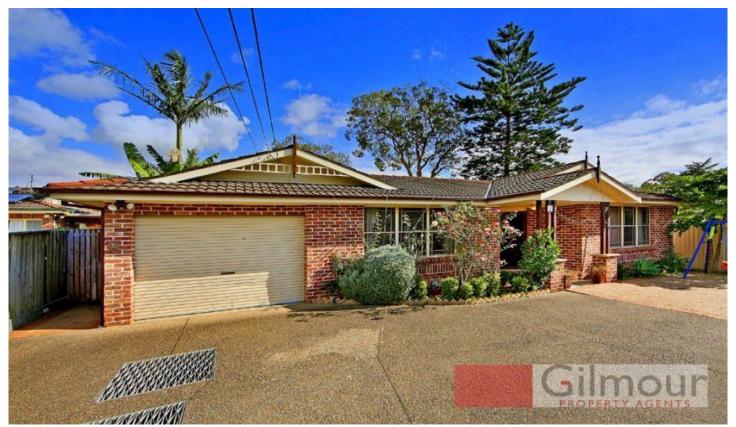

## 67A Showground Road CASTLE HILL NSW

Sitting in central Castle Hill is this lovely single level home on a low maintenance block. Boasting three bedrooms with built-in robes and two bathrooms including the en-suite to the master bedroom. There is ample living space of a lounge & dining room and a family area off the galley style kitchen. Relax outside under the covered pergola overlooking the private paved yard or appreciate the split system air conditioning inside. The lock up garage has internal access plus there is additional room to park another car outside. Conveniently located close to Castle Towers, schools and the pending train station, this home offers all the benefits of location combined with low maintenance living. Unfortunately pets are not considered upon application.