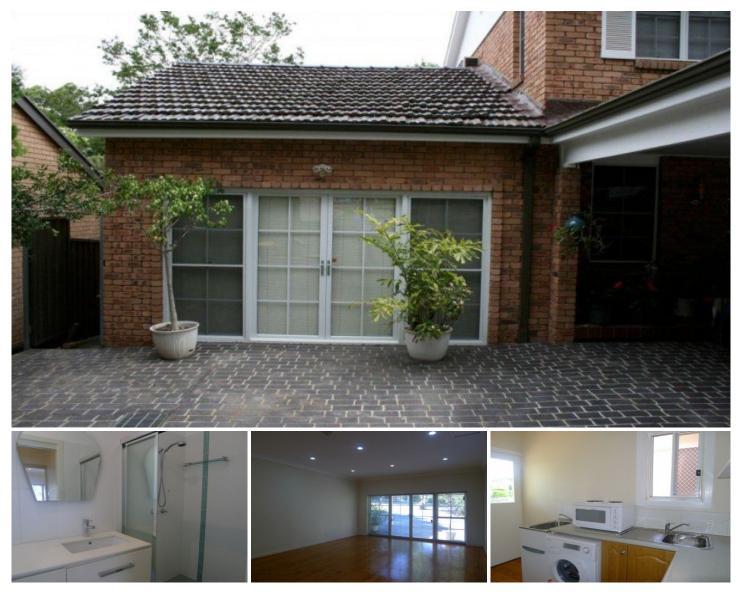

## 98A Excelsior Avenue CASTLE HILL NSW

Located in the heart of Castle Hill, close to all amenities is this converted granny flat. Offering a spacious combined living and bed area with a walk in robe and updated bathroom. Functional kitchen with ample cupboard space, Kleenmaid electric combo oven and two burner stove top, laminate bench tops. Internal laundry with washing machine and tub, covered rear patio and one car space for off street parking. Short walk to many bus stops on Excelsior Avenue, Castle Towers Shopping Centre and local Schools. Sorry No Pets!