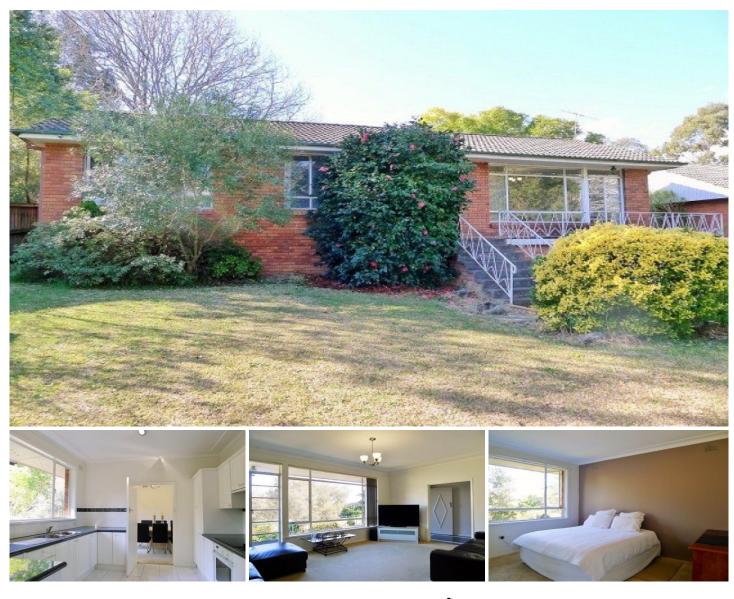

## 17 Sherwin Avenue CASTLE HILL NSW

Prime location, short walk to Castle Towers, numerous bus stops, local primary and secondary Schools and across the road from the local park is what this single level brick home has to offer. Featuring a combined lounge and dining room, split system air con servicing this area, functional kitchen with granite benches, electric Fisher Paykel appliances and plenty of cupboard space. Spacious master bedroom with built in robe and large second and third rooms, full main bathroom with bath. Internal laundry, huge rear yard ideal for families and pet lovers with plenty of room for children to play. Oversized automatic double lock up garage, plus work benches and storage area. Please call for inspections, pets considered!