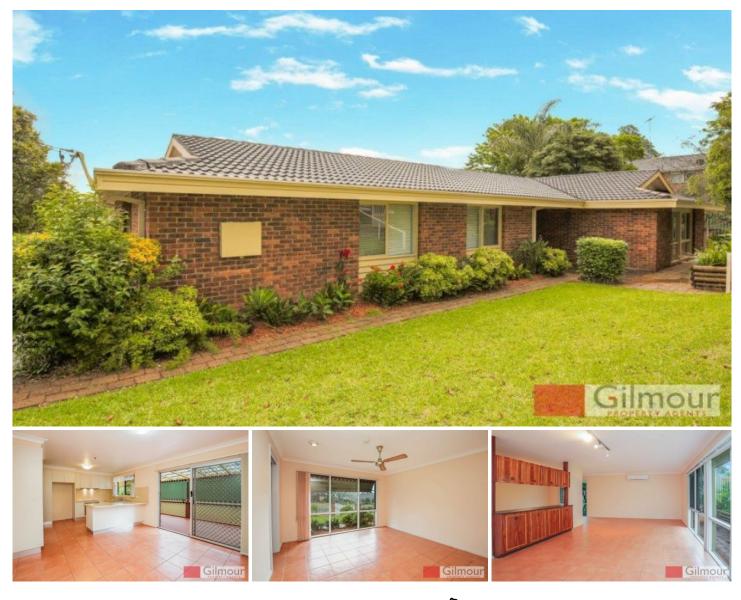

## 2 Patterson Avenue KELLYVILLE NSW

Set within a ultra-convenient location, minutes' walk to Kellyville Shopping Plaza and many Bus Stops, is this single level family brick home. Freshly painted throughout, four bedrooms, master bedroom with walk in robe and ensuite, second bedroom with walk in and built ins to the rest and full main bathroom with bath tub. Offering large lounge room with split system air conditioning and adjoining dining area with buffet cabinet, meals area off updated and modern style kitchen with electric cooking, stone bench tops and plenty of cupboard space. Entertain and relax under the huge covered pergola area overlooking the grassed, fully fenced yard with established gardens. Other features include double lock up garage, gated driveway internal laundry.