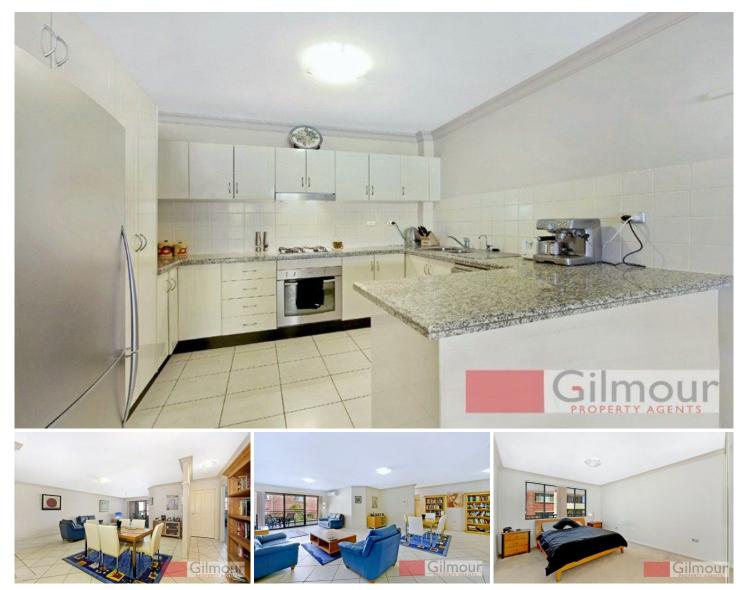

## 21/1-3 Sherwin Avenue CASTLE HILL NSW

Positioned on the top floor of a boutique, security complex is this stylish, north facing apartment that offers you luxury & location in a premium location in Castle Hill. Showcasing generous, open plan lounge & dining areas and create those culinary masterpieces from the gourmet kitchen completed by gas cooking & stainless steel appliances. Private, alfresco entertaining is a must from the covered balcony and take full advantage of facilities within the complex of a swimming pool, kids play area, barbecue area and landscaped grounds.

There is a built-in robe to the large master bedroom and the contemporary, well-proportioned bathroom features a spa-bath. This modern unit has all the creature comforts of split system air-conditioning, an alarm system, lift access, security intercom and a double lock-up garage with a separate storage room plus there is plenty of visitor parking. Situated only a short walk to Castle Towers, the