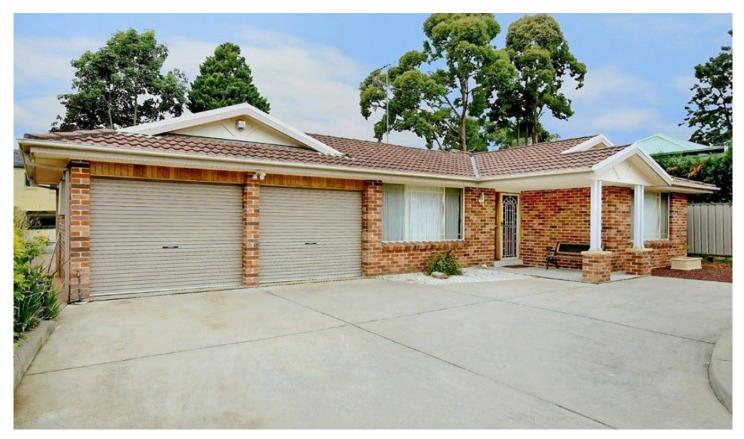

## 7A Rowallan Avenue CASTLE HILL NSW

This single level battle-axe home is conveniently located in the heart of Castle Hill.

It features three bedrooms with built ins to all, a main bathroom with separate ensuite to main, a carpeted lounge and separate tiled family room. The kitchen features quality appliances and laminate bench tops.

Entertaining will be easy as the property also boasts a large undercover outdoor area with a grassed yard.

Complete with ducted air and a double lock up garage and all within a short walk to schools, public transport and only a short walk to Castle Towers