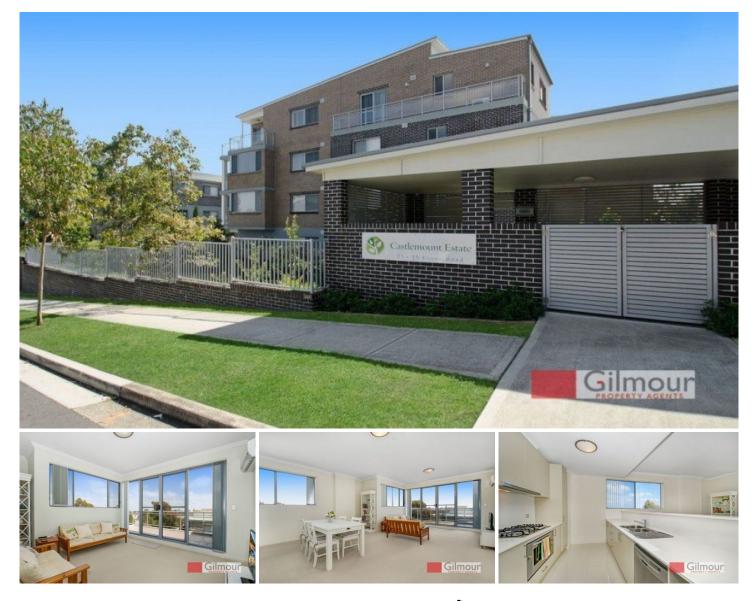

## 102/23-35 Crane Road CASTLE HILL NSW

If you're wanting modern living in the heart of Castle Hill, this fantastic top floor apartment with 180 degree views from Parramatta through to the Blue Mountains, will be perfect for you! Immaculate in every way and with a well thought-out floorplan complimenting open plan living spaces - this property is a must to inspect! Two spacious bedrooms and contemporary bathrooms, master bedroom with built in and ensuite bathroom, plus a full main bathroom with bath tub. The gourmet kitchen has plenty of storage and bench space and is complete with quality stainless steel appliances including a 5 burner gas cook top and a dishwasher. There are two great balconies with enough room for entertaining on the main, plus other great features including an oversized automatic double garage with room for a workbench and storage, air conditioning. Superb location - situated in a private security complex only minutes' walk to Castle Towers shopping complex and bus 2 🎮 2 🚔 2 🚘