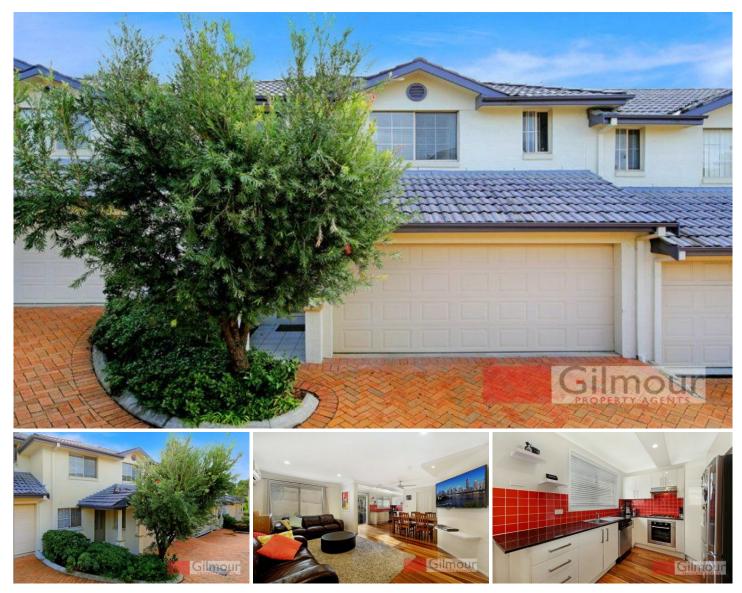

## 12/67-71 Brisbane Road CASTLE HILL NSW

Located in a seldom complex within only minutes' walk to all major amenities including Castle Towers Shopping Centre, Bus Interchange & St Bernadette's School is this tastefully updated and modern townhouse offering convenience and peaceful living. Featuring three bedrooms, all with built ins, master bedroom and ensuite bathroom, updated full main bathroom with corner bathtub. Living space of this townhouse consists of an open plan lounge and dining area with polished floorboards throughout, split system air conditioning opening to the low maintenance courtyard. Bring out the inner chef with the stylish and contemporary kitchen including gas cooking, new oven and dishwasher. Enjoy and entertain all year round with the custom built timber decking and bench to the private rear courtyard. Other luxuries include ducted air conditioning upstairs, internal laundry with separate toilet, double lock up garage with internal access. Sorry, No Pets!