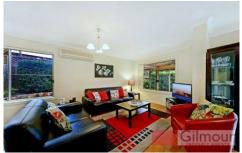

- -Three bedrooms all with built-in wardrobes and a great amount of living space consisting of a separate lounge and dining areas flowing from the spotless polyurethane and granite kitchen
- -There is also a warm, light filled glass sun-room which opens out to the covered pergola, and fully tiled low maintenance courtyard perfect for outdoor entertaining or BBQs with family and friends.
- -Other great features include both ducted and split system air conditioning, an automatic double lock up garage with internal access and an outdoor shed for additional storage.