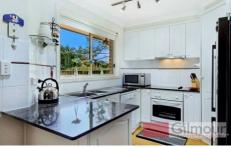

- -Three bedrooms all with built-in wardrobes and a great amount of living space consisting of a separate lounge and dining areas flowing from the spotless polyurethane and granite kitchen
- -There is also a warm, light filled glass sun-room which opens out to the covered pergola, and fully tiled low maintenance courtyard perfect for outdoor entertaining or BBQs with family and friends.
- -Other great features include both ducted and split system air conditioning, an automatic double lock up garage with internal access and an outdoor shed for additional storage.