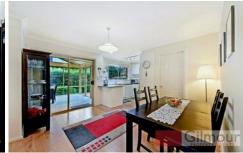

- -Three bedrooms all with built-in wardrobes and a great amount of living space consisting of a separate lounge and dining areas flowing from the spotless polyurethane and granite kitchen
- -There is also a warm, light filled glass sun-room which opens out to the covered pergola, and fully tiled low maintenance courtyard perfect for outdoor entertaining or BBQs with family and friends.
- -Other great features include both ducted and split system air conditioning, an automatic double lock up garage with internal access and an outdoor shed for additional storage.