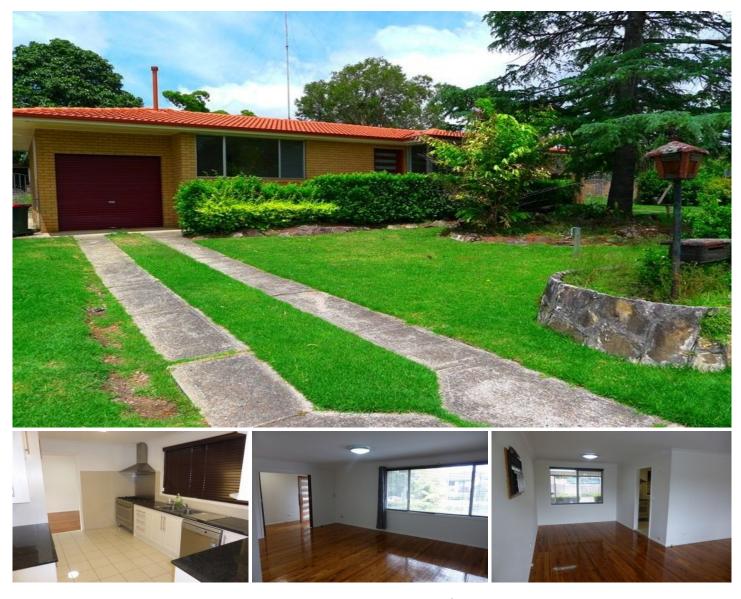

## 443 Windsor Road BAULKHAM HILLS NSW

Set on a corner block in a central location is this single level home that is all about spacious & functional family living. Featuring three bedrooms, a renovated bathroom with a separate toilet, an internal laundry and a single lock-up garage. There are polished floorboards throughout which complement the lounge & dining room and renovated kitchen. Convenient to all essential amenities including shops, parks, City and suburban bus routes, the M2 and popular schools including Baulkham Hills Selective High School.