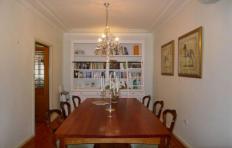

## 67 Showground Road CASTLE HILL NSW

This beautifully presented renovated weatherboard cottage is immaculate inside and out. Offering three bedrooms with built-in robes to all, a spacious bathroom and a carport with additional space for two more cars. The home has high 9 foot ceilings and polished timber floors. Living areas include a lounge and dining room, family/TV room and renovated gas kitchen. Internet & Foxtel ready, split system air condition and ceiling fans, French timber doors flow out to the private, low maintenance courtyard which provides an ideal backdrop for entertaining. Also featuring