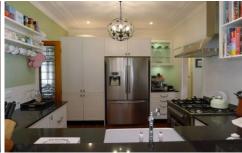

## 67 Showground Road CASTLE HILL NSW

This beautifully presented renovated weatherboard cottage is immaculate inside and out. Offering three bedrooms with built-in robes to all, a spacious bathroom and a carport with additional space for two more cars. The home has high 9 foot ceilings and polished timber floors. Living areas include a lounge and dining room, family/TV room and renovated gas kitchen. Internet & Foxtel ready, split system air condition and ceiling fans, French timber doors flow out to the private, low maintenance courtyard which provides an ideal backdrop for entertaining. Also featuring