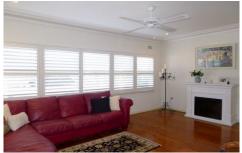

## 67 Showground Road CASTLE HILL NSW

This beautifully presented renovated weatherboard cottage is immaculate inside and out. Offering three bedrooms with built-in robes to all, a spacious bathroom and a carport with additional space for two more cars. The home has high 9 foot ceilings and polished timber floors. Living areas include a lounge and dining room, family/TV room and renovated gas kitchen. Internet & Foxtel ready, split system air condition and ceiling fans, French timber doors flow out to the private, low maintenance courtyard which provides an ideal backdrop for entertaining. Also featuring

plantation shutters on all windows, lawn maintenance included in the tenancy. Plenty of unobstructed natural light. Situated in a close and convenient location to shops, schools, transport, library and other local amenities.