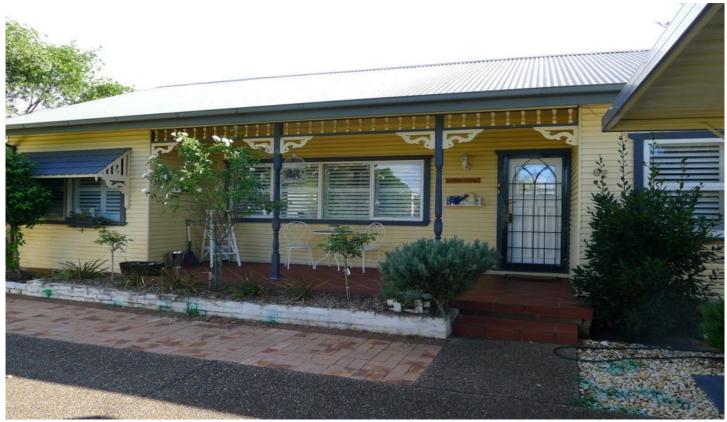

## 67 Showground Road CASTLE HILL NSW

This beautifully presented renovated weatherboard cottage is immaculate inside and out. Offering three bedrooms with built-in robes to all, a spacious bathroom and a carport with additional space for two more cars. The home has high 9 foot ceilings and polished timber floors. Living areas include a lounge and dining room, family/TV room and renovated gas kitchen. Internet & Foxtel ready, split system air condition and ceiling fans, French timber doors flow out to the private, low maintenance courtyard which provides an ideal backdrop for entertaining. Also featuring

plantation shutters on all windows, lawn maintenance included in the tenancy. Plenty of unobstructed natural light. Situated in a close and convenient location to shops, schools, transport, library and other local amenities.