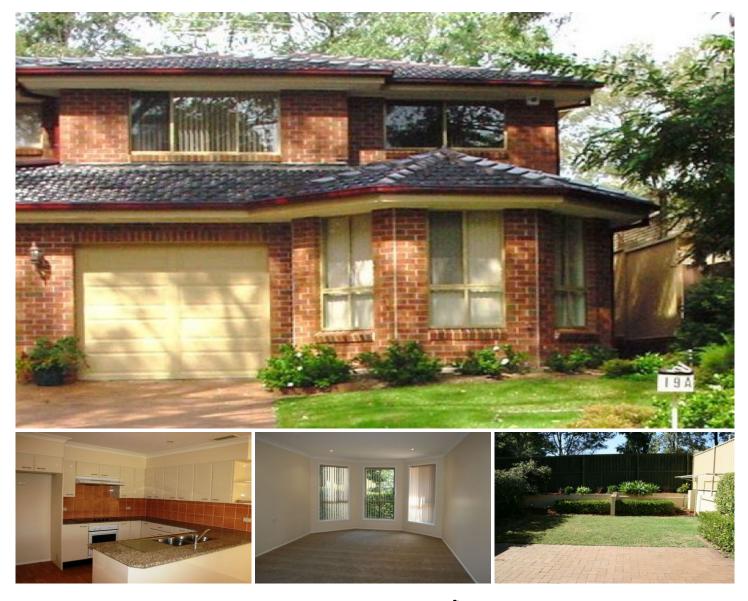

## **19A Barrawarn Place CASTLE HILL NSW**

Set in central Castle Hill is this lovely, bright, light & airy duplex that is within an easy walk to local primary and secondary schools. Recently painted & modern carpet throughout, this home offers three bedrooms, with built-in robes to all and two modern bathrooms including an en-suite to the master bedroom. Come home and relax in the spacious lounge room or enjoy family dinners in the adjoining meals area that adjoins the modern kitchen with a dishwasher and quality appliances. Continue out to the low maintenance rear courtyard with a paved entertaining area and lawn framed by established gardens & hedges. Other great features include ducted air-conditioning, alarm system, an additional separate toilet and an automatic single lock-up garage with internal access. Positioned in a tranquil, leafy cul-de-sac in a sought after area of Castle Hill that is only minutes away from Castle Towers, cafes, cinemas, library, school and transport.