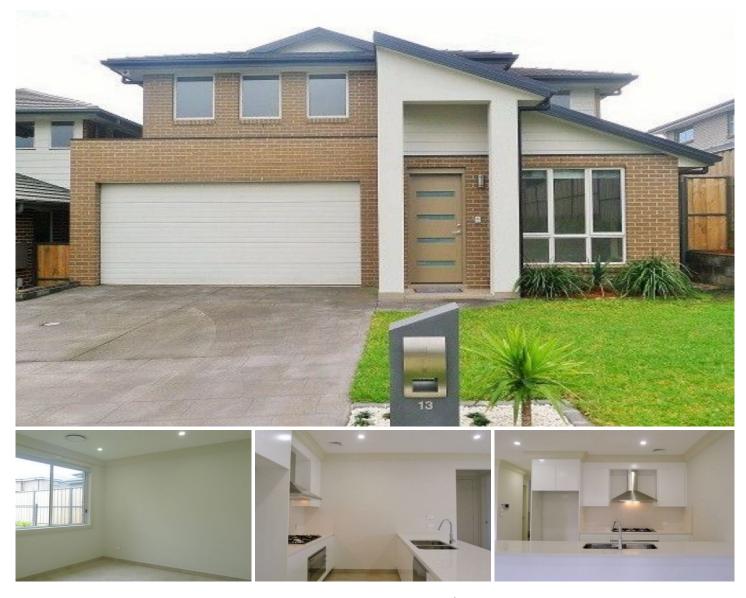

## 13 James Green Close KELLYVILLE NSW

Situated in a newly established estate in the heart of Kellyville is this stunning near new family home which is immaculately finished.

Featuring three bedrooms all with walk in robes, fourth bedroom or study downstairs, master bedroom complete with ensuite, full main bathroom servicing upstairs bedrooms and separate guest bathroom downstairs. Modern design and contemporary finished throughout, kitchen with Smeg stainless steel appliances and dishwasher, gas cooking, think stone benchtops, dining area adjoining kitchen with separate lounge room and internal laundry. Large covered patio area ideal for entertaining, overlooking the lush green yard, fully fenced making it safe for children. Video intercom for privacy, ducted air con throughout, alarm security system and automatic double lock up garage with internal access. Convenient access to amenities such as transport, school