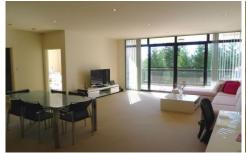

## 24/2-4 Purser Avenue CASTLE HILL NSW

Set in a prestigious complex with landscaped gardens in the heart of Castle Hill is this modern apartment that is sure to amaze. Featuring two bedrooms, with built-in wardrobe to one and walk-in robe plus en-suite with a spa bath to the master bedroom. The light, bright & airy open plan living area flows out to the entertaining balcony that is ideal for relaxing with family & friends. Get practising for MasterChef in this gourmet kitchen with gas cooking and stainless steel appliances including a dishwasher. The split-system air-conditioning, laundry with a dryer, an automatic double lock-up garage and intercom are some of the great inclusions to complete the package. Enjoy the complex facilities by keeping fit with a workout in the gym, swim some laps in the pool, unwind in the sauna, throw a shrimp on the barbie in the BBQ area or put your feet up & read a good book in the library. All this in a security complex with lift access and plenty of visitor parking that is close to