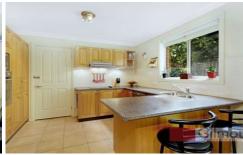

## 6/33 Kerrs Road CASTLE HILL NSW

Looking for an immaculate two bedroom townhouse at the end of a small quiet complex in close proximity to shops, transport and all other major amenities including local Schools and park...? Here it is! Generous master and guest bedrooms both have built in wardrobes and a three-way full main bathroom with bath tub and separate toilet. there is great living space with a separate lounge and dining area with plantation shutters off the well-designed kitchen with stainless steel appliances including electric cooking and dishwasher which overlooks the established gardens and low maintenance back yard. A great sized rear private yard with paved entertaining space plus a lock up garage or study and internal laundry and powder room. The split system takes care of all the seasonal temperature to make it pleasant all year round. Move in, unpack relax & enjoy! Please call for inspections - Sorry, No Pets