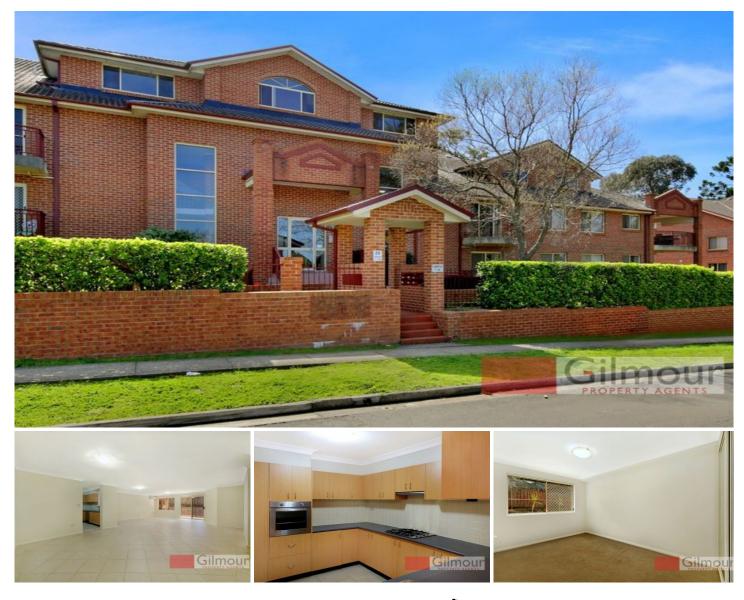

## 3/19-21 Sherwin Avenue CASTLE HILL NSW

This family friendly apartment is located on the ground floor and features three good sized bedrooms with built-ins to two. Freshly painted throughout, the master boasts walk-in robe and ensuite, plus split system air-conditioning. The main bathroom includes a bath tub and separate toilet. Contemporary kitchen with stone bench tops, stainless appliances with gas cooking and dishwasher. There is a large open plan lounge and dining area with split system air-conditioning. Entertain all year round on the covered, tiled balcony and make the most of the complex facilities including swimming pool and lift.

There is also an internal laundry, secure basement parking with a double lock up garage and extra storage.

View : https://www.gilmour.com.au/lease/nsw/hills/castle -hill/residential/unit/5619063

Gilmour