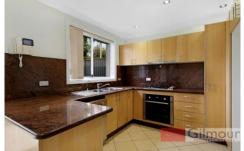

## 89 Wrights Road CASTLE HILL NSW

Offering supreme lifestyle convenience, this updated home, inside and out is an exceptional option for all. Located opposite Kellyville Plaza, just footsteps to local bus stops, child care, medical & dental facilities and local reputable schools. Light and airy, freshly painted throughout, new LED lights and new carpet upstairs. Offering four good sized bedrooms, master with ensuite, new vanity and three bedrooms with built ins plus a full main bathroom with new vanity and bath tub. Separate lounge and dining areas off the equipped kitchen with stainless steel appliances including gas cooking, dishwasher and new oven. Internal laundry with powder room, lock up garage with internal access. Other features include ducted air conditioning, alarm system, intercom, Ethernet points, rear patio with new covering and enclosed low maintenance rear yard. Please call for inspections, Sorry - Not Pets!