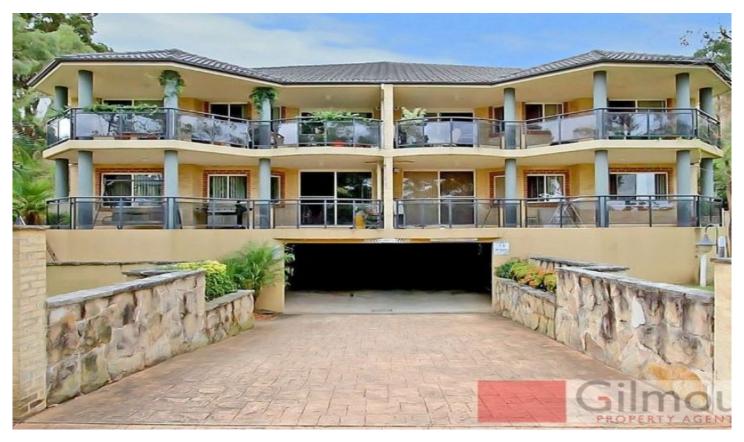

## 12/40-42 Cecil Avenue CASTLE HILL NSW

## This mode

first floor apartment is located within walking distance to the heart of Castle Hill and all it has to offer. It has new three bedrooms with mirrored built-in robes to all and two contemporary bathrooms including the en-suite to the master bedroom. Boasting a spacious open plan layout of a tiled lounge & dining room that adjoins the modern kitchen that features gas cooking and a dishwasher. Continue out to the large balcony that is ideal for alfresco dining and it overlooks the complex pool that is sure to be enjoyed in the coming summer months. Also on offer is an internal laundry with a dryer, gas heating outlets and a double lock-up garage. Close to Castle Towers, schools and transport, this is a must to inspect!