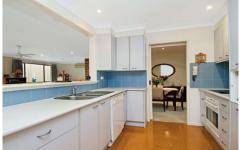

## 14 Gay Street CASTLE HILL NSW

This well presented single level home in a prime location will be snapped up quickly. Featuring three bedrooms with built-ins and main bathroom plus additional shower/powder room, this family home is not to be missed. With carpeted lounge and dining as well as large tiled rumpus and tiled meals area off the modern kitchen with dishwasher. There is a spilt system air-conditioner and fireplace for added comfort. Additional features include automatic single lock up garage and internal laundry. With sunny private grassed yard and delightful covered entertaining area there is plenty of space to entertain family and friends. Located in a quiet cul-de-sac only minutes walk to Castle Towers, Castle Hill Primary, Castle Hill High and public transport call today to arrange a time to view!