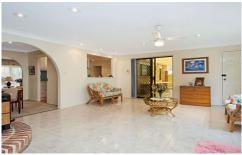

## 14 Gay Street CASTLE HILL NSW

This well presented single level home in a prime location will be snapped up quickly. Featuring three bedrooms with built-ins and main bathroom plus additional shower/powder room, this family home is not to be missed. With carpeted lounge and dining as well as large tiled rumpus and tiled meals area off the modern kitchen with dishwasher. There is a spilt system air-conditioner and fireplace for added comfort. Additional features include automatic single lock up garage and internal laundry. With sunny private grassed yard and delightful covered entertaining area there is plenty of space to entertain family and friends. Located in a quiet cul-de-sac only minutes walk to Castle Towers, Castle Hill Primary, Castle Hill High and public transport call today to arrange a time to view!