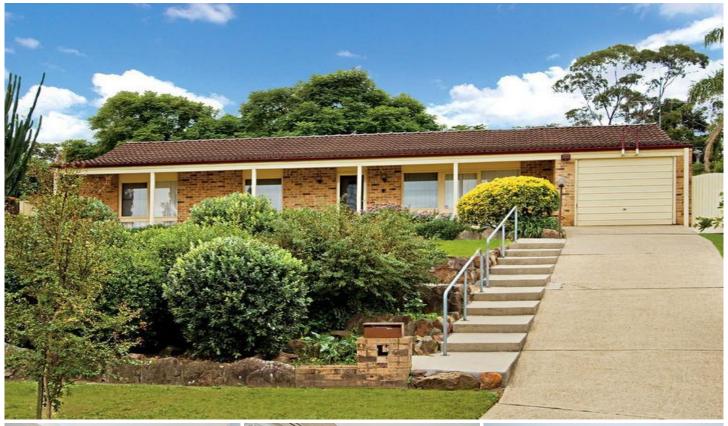

## 14 Gay Street CASTLE HILL NSW

This well presented single level home in a prime location will be snapped up quickly. Featuring three bedrooms with built-ins and main bathroom plus additional shower/powder room, this family home is not to be missed. With carpeted lounge and dining as well as large tiled rumpus and tiled meals area off the modern kitchen with dishwasher. There is a spilt system air-conditioner and fireplace for added comfort. Additional features include automatic single lock up garage and internal laundry. With sunny private grassed yard and delightful covered entertaining area there is plenty of space to entertain family and friends. Located in a quiet cul-de-sac only minutes walk to Castle Towers, Castle Hill Primary, Castle Hill High and public transport call today to arrange a time to view!