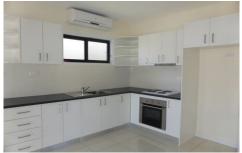

## 1A Washington Place CASTLE HILL NSW

Located only minutes walk to popular bus stops and all major artillery roads is this near new granny flat with all features. Including 2 good sized bedrooms both with built ins, a main bathroom and internal laundry, modern and functional kitchen with new oven and electric cook top plus plenty of cupboard space. A combined lounge and meals area with a split system air conditioner and tiled throughout. Secure flat with gate and fencing for privacy and security, a oversized carspace. Foxtel point ready, separately metered for electricity, water included. Sorry No Pets, please call for inspections.