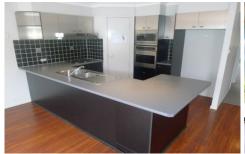

This property boast an entry foyer which leads through to the formal living area as well as the dining room, gorgeous gourmet kitchen with stainless steel appliances, Bosch dishwasher over look light filled meals area. There are four large bedrooms