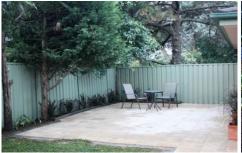

Internal laundry with external access to backyard, Double Lock-up Garage;

Recently landscaped backyard with sunny paved outdoor area:

Large grassed area, close to transport, schools and local shops.