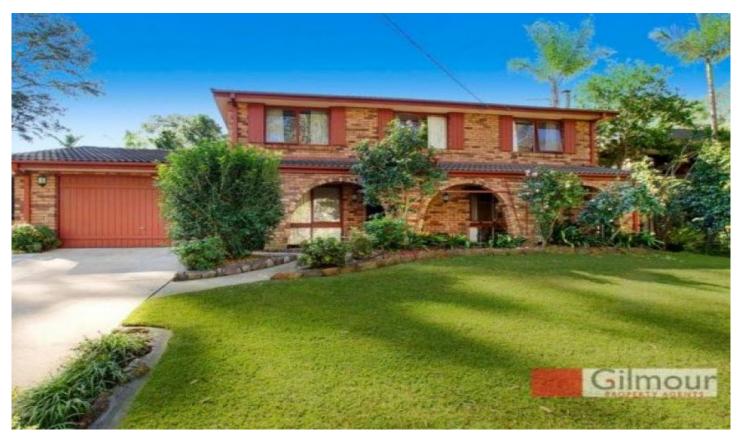

## 28 George Mobbs Drive CASTLE HILL NSW

Located in the popular tree-lined East Excelsior Estate, is this immaculately presented double storey brick family home which is a must to inspect. Offering four bedrooms, master bedroom with built ins and updated ensuite, second with study area and third bedroom with built ins, renovated full main bathroom. Downstairs comprises of formal loungeroom with fireplace, adjoining dining room, family or meals area with split system air conditioning off modern kitchen with stainless steel appliances including dishwasher and electric stovetop. Separate powder room and internal laundry, double lock up garage with internal access. Covered alfresco entertaining area, sparkling inground swimming pool and poolside lounge area. Other features include ducted air conditioning, short walk to local Bus Stops on Drayton Avenue and choice of Primary and Secondary Schools.