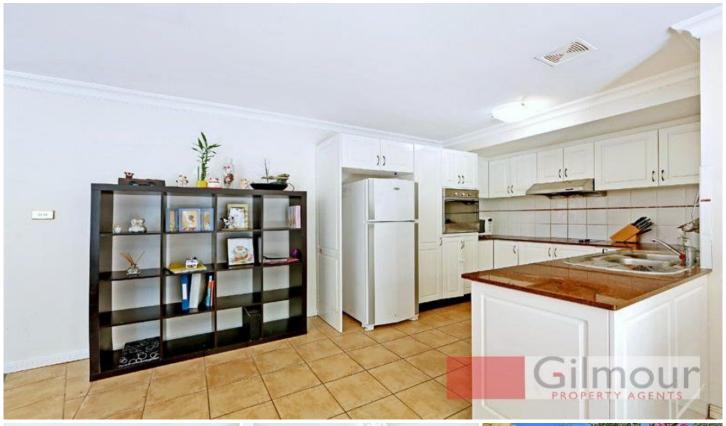

## 2/3-7 Parsonage Road CASTLE HILL NSW

Location is the key to this great townhouse in a small, pet friendly complex within walking distance to all amenities. Boasting three generous size bedrooms, two have built-in robes and the master bedroom features a walk-in robe plus an en-suite. Seasonal variations in temperatures are taken care of by two split system air-conditioners. The polyurethane and granite kitchen has a ducted range hood to create some tasty delicacies for family and friends. The lounge and dining areas overlook the easy care yard that has ecological grass plus a tiled area to relax and enjoy a BBQ. The townhouse includes an automatic double lock-up garage and there is some visitor parking available close by. Conveniently located close to the M2 city bus, Castle Towers and local schools. Sorry, no pets. Be sure to inspect!