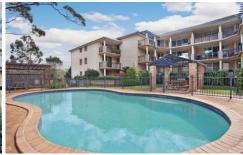

## 18/81-87 Cecil Avenue CASTLE HILL NSW

Located only a short stroll to cafes and shops is this modern, spacious apartment. Boasting two bedrooms with a built-in robe to one and a walk-in wardrobe to the master. The open plan layout of the apartment flows out to the large balcony allowing for easy living and entertaining. You can whip up decidedly delicious dishes in the contemporary kitchen with gas cooking and stainless steel appliances and granite bench tops. Other quality features include internal laundry with dryer, spa bath in the main bathroom and single lock-up garage. Situated in a security building with video intercom, plus there is a pool and BBQ within the complex to enjoy. Close and convenient to the heart of Castle Hill including Castle Towers, restaurants, library, cinemas and city transport - the ideal lifestyle awaits!