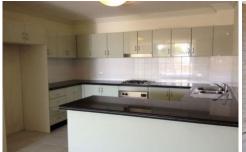

## 18/81-87 Cecil Avenue CASTLE HILL NSW

Located only a short stroll to cafes and shops is this modern, spacious apartment. Boasting two bedrooms with a built-in robe to one and a walk-in wardrobe to the master. The open plan layout of the apartment flows out to the large balcony allowing for easy living and entertaining. You can whip up decidedly delicious dishes in the contemporary kitchen with gas cooking and stainless steel appliances and granite bench tops. Other quality features include internal laundry with dryer, spa bath in the main bathroom and single lock-up garage. Situated in a security building with video intercom, plus there is a pool and BBQ within the complex to enjoy. Close and convenient to the heart of Castle Hill including Castle Towers, restaurants, library, cinemas and city transport - the ideal lifestyle awaits!