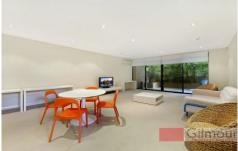

Chic open plan lounge and dining that extends to a secluded courtyard

Kitchen with gas cooking, stainless steel appliances and an abundance of storage

Two spacious bedrooms boasting vaulted ceilings

Master bedroom with built-in robe and exquisite ensuite with bath tub