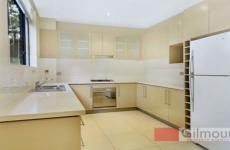

Chic open plan lounge and dining that extends to a secluded courtyard

Kitchen with gas cooking, stainless steel appliances and an abundance of storage

Two spacious bedrooms boasting vaulted ceilings

Master bedroom with built-in robe and exquisite ensuite with bath tub