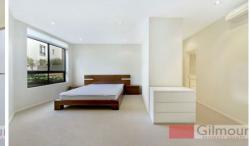

Chic open plan lounge and dining that extends to a secluded courtyard

Kitchen with gas cooking, stainless steel appliances and an abundance of storage

Two spacious bedrooms boasting vaulted ceilings

Master bedroom with built-in robe and exquisite ensuite with bath tub