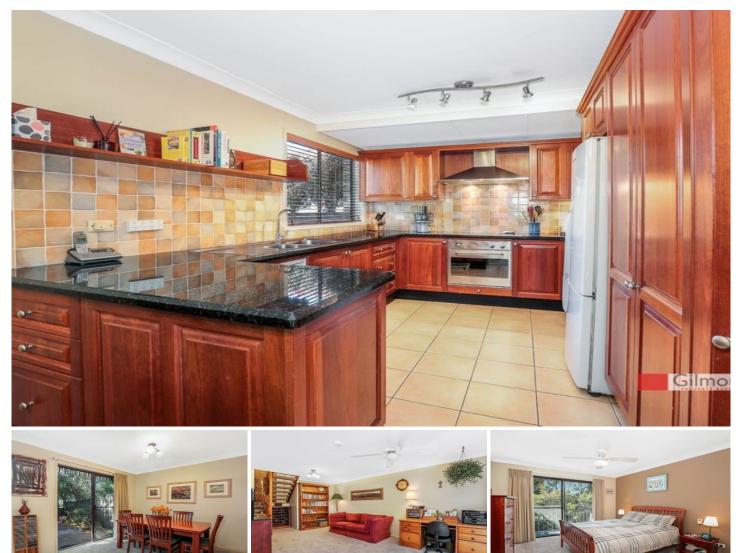

Open plan lounge and dining, which flows around to the meals area

Spacious kitchen with timber cupboards, granite stone benchtops and stainless steel appliances

Two good sized bedrooms

Modern bathroom, with underfloor heating