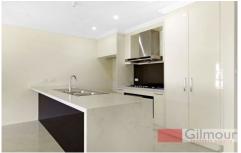

## Features include:

- Three bedrooms located on the upper level, all with built-in robes, fourth bedroom or study with built in
- En-suite off master bedroom
- Larger room with covered balcony
- Main bathroom upstairs with guest bathroom downstairs
- Tiled lounge and dining areas
- Kitchen with all new stainless steel appliances, dishwasher and gas cooking
- Covered entertaining area accessed via sliding doors
- Low maintenance, fully fenced grassed rear yard with