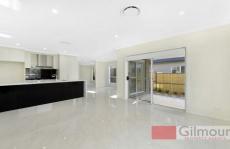

## Features include:

- Three bedrooms located on the upper level, all with built-in robes, fourth bedroom or study with built in
- En-suite off master bedroom
- Larger room with covered balcony
- Main bathroom upstairs with guest bathroom downstairs
- Tiled lounge and dining areas
- Kitchen with all new stainless steel appliances, dishwasher and gas cooking
- Covered entertaining area accessed via sliding doors
- Low maintenance, fully fenced grassed rear yard with