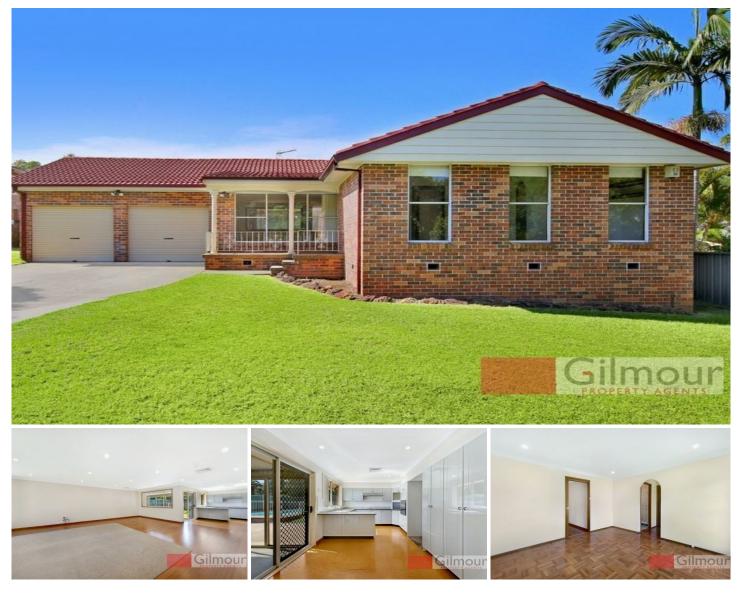

## 6 Hugh Place KINGS LANGLEY NSW

Set in a quiet cul-de-sac is this well presented family home. The huge open plan living area feature timber floors, light coloured walls and are flooded with natural light. Located a short distance from Kings Langley Shopping Centre, Lynwood Park Public School, Morgan Power Reserve and public transport everything is at your doorstep. Featuring:

Four bedrooms, three with built-in robes

Master with walk-in robe and ensuite

Main bathroom with bathtub and ample storage space

Updated kitchen with electric cooking and quality appliances

**View** : https://www.gilmour.com.au/lease/nsw/western-s ydney/kings-langley/residential/house/5619122