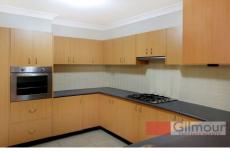

## 3/19-29 Sherwin Avenue CASTLE HILL NSW

This family friendly apartment is located on the ground floor and features three good sized bedrooms with built-ins to two. Freshly painted throughout, the master boasts walk-in robe and ensuite, plus split system air-conditioning. The main bathroom includes a bath tub and separate toilet. Contemporary kitchen with stone bench tops, stainless appliances with gas cooking and dishwasher. There is a large open plan lounge and dining area with split system air-conditioning. Entertain all year round on the covered, tiled balcony and make the most of the complex facilities including swimming pool and lift.