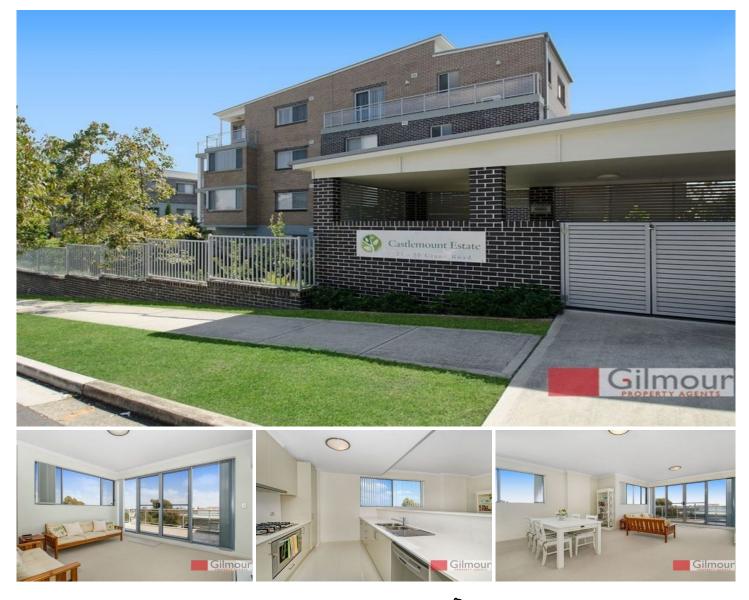

## 102/23-25 Crane Road CASTLE HILL NSW

If you're wanting modern living in the heart of Castle Hill, this fantastic top floor apartment with 180 degree views from Parramatta through to the Blue Mountains, will be perfect for you! Immaculate in every way and with a well thought-out floorplan complimenting open plan living spaces - this property is a must to inspect! Two spacious bedrooms and contemporary bathrooms, master bedroom with built in and ensuite bathroom, plus a full main bathroom with bath tub. The gourmet kitchen has plenty of storage and bench space and is complete with quality stainless steel appliances including a 5 burner gas cook top and a dishwasher. There are two great balconies with enough room for entertaining on the main, plus other great features including an oversized automatic double garage with room for a workbench and storage, air conditioning. Superb location - situated in a private security complex only minutes' walk to Castle Towers shopping complex and bus 2 🛤 2 🚔 2 🚘