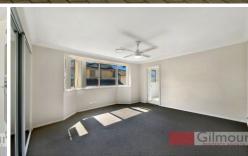

Three bedrooms all with built-ins, large master with ensuite bathroom

Spacious main bathroom with corner bath

Kitchen with ample storage, stainless steel gas cooking, and dishwasher

Open plan lounge and dining rooms that flow into the