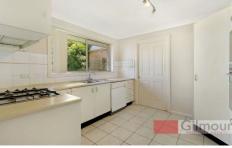

Three bedrooms all with built-ins, large master with ensuite bathroom

Spacious main bathroom with corner bath

Kitchen with ample storage, stainless steel gas cooking, and dishwasher

Open plan lounge and dining rooms that flow into the