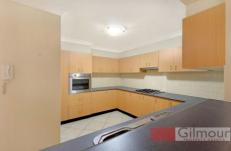

Features:

Three spacious bedrooms, two with built-in robes

Master with walk-in robe and ensuite

Main bathroom features a shower, bath and has a separate toilet

\_