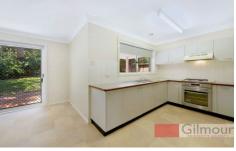

- Four bedrooms, three with built-in robes
- Master bedroom with his and her built-in and ensuite
- Main bathroom with bath tub and separate toilet
- Guest powder room downstairs
- Separate lounge area with split system air-conditioning
- Kitchen with gas cooking and quality appliances, adjoining dining area
- Internal laundry
- Oversized tandem lock-up garage with internal access
- Fully fenced rear yard, shaded by established trees