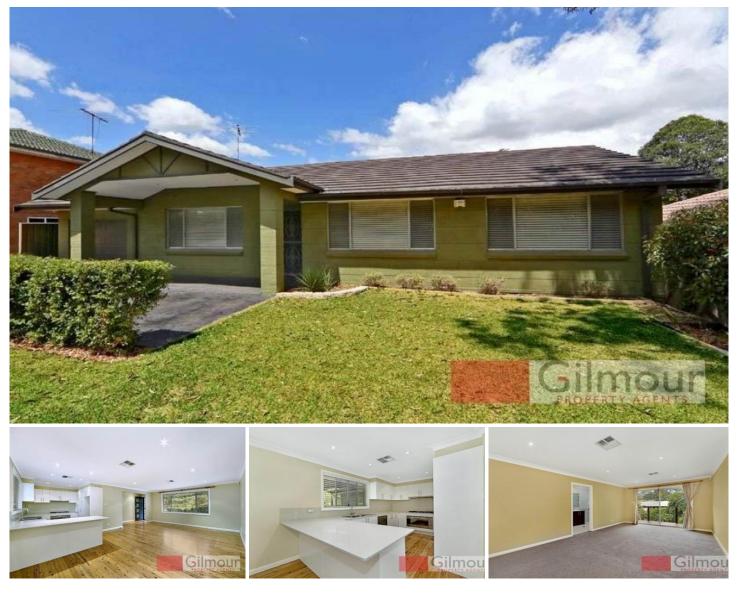

## 55 Roxborough Park Road CASTLE HILL NSW

With a modern renovation and contemporary colour scheme this ideal single level property feels right at home and awaiting you to occupy with your family. Set in a brilliant location, in close proximity to quality schools and Waves Aquatic Center, Castle Towers, parklands, Castle Hill Bus Interchange and the future train station this property is be a must to inspect.

- Featuring:
- Three bedrooms, all with built ins
- Master bedroom with renovated ensuite
- Renovated main bathroom with bath tub
- Combined lounge and dining area
- Modern Kitchen with gas cooking and quality appliances, adjoining dining area
- External laundry with additional shower
- Oversized single lock up garage
- Huge timber deck and covered pergola