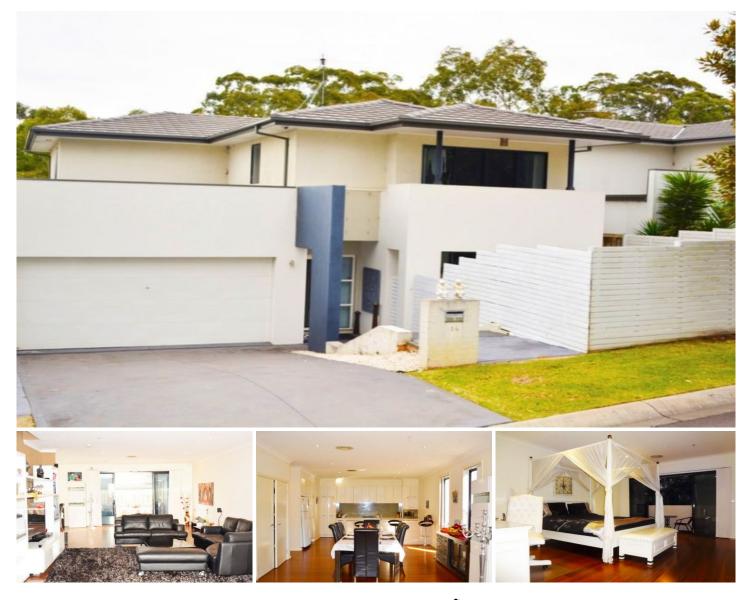

## 14 San Giorgio Circuit CASTLE HILL NSW

An exceptionally well appointed three bedroom house awaits your inspection, set in a private estate as part of a community within close proximity to all your major amenities including Gilroy Catholic College, City Bus Stops and Castle Towers Shopping Centre. Showcasing instant appeal with its stylish interiors and modern finishes, offering; an open plan lounge and dining area with bamboo floorboards throughout and a gas point for heating, chef inspired kitchen with plenty of cupboard space, stainless steel appliances including gas cooking and dishwasher. Three bedrooms with built ins, master bedroom with ensuite and walk in, full main bathroom with bath tub and dual sinks. Ideal landing area to be used as a study or teenage retreat. Entertain all year round on the front deck with custom seating and storage boxes or the rear deck with a shade sail as part of the no maintenance courtyard. Move right in and enjoy, please call for inspections.