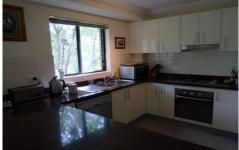

30/12-18 Hume Avenue CASTLE HILL NSW

Ideally located in central Castle Hill is this spacious and modern apartment positioned on the ground floor in a security complex. Offering two bedrooms with built-in wardrobes to both and two bathrooms including the en-suite to the master bedroom. With an open plan lounge & dining area that flows out to the balcony that is ideal for entertaining. The contemporary kitchen with granite bench tops was designed for people who like to cook and entertain at the same time - boasting a gas cooktop and a dishwasher also. Other great features include a split system air-conditioning unit, dryer, wall panel heating to the bedrooms, pool within the complex and an automatic double lock-up garage. Close to all amenities including Castle Towers, restaurants, cinemas, library, schools and public transport.