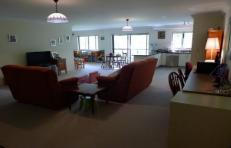

30/12-18 Hume Avenue CASTLE HILL NSW

Ideally located in central Castle Hill is this spacious and modern apartment positioned on the ground floor in a security complex. Offering two bedrooms with built-in wardrobes to both and two bathrooms including the en-suite to the master bedroom. With an open plan lounge & dining area that flows out to the balcony that is ideal for entertaining. The contemporary kitchen with granite bench tops was designed for people who like to cook and entertain at the same time - boasting a gas cooktop and a dishwasher also. Other great features include a split system air-conditioning unit, dryer, wall panel heating to the bedrooms, pool within the complex and an automatic double lock-up garage. Close to all amenities including Castle Towers, restaurants, cinemas, library, schools and public transport.