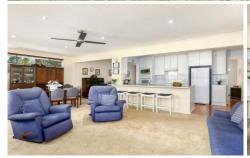

Featuring:

Open plan living and dining area

Separate formal lounge room

Large kitchen with ample storage overlooking the lounge room

Three good sized bedrooms, two with built-in wardrobes

The bathroom is to a modern standard and boasts a spa