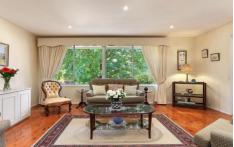

Featuring:

Open plan living and dining area

Separate formal lounge room

Large kitchen with ample storage overlooking the lounge room

Three good sized bedrooms, two with built-in wardrobes

The bathroom is to a modern standard and boasts a spa