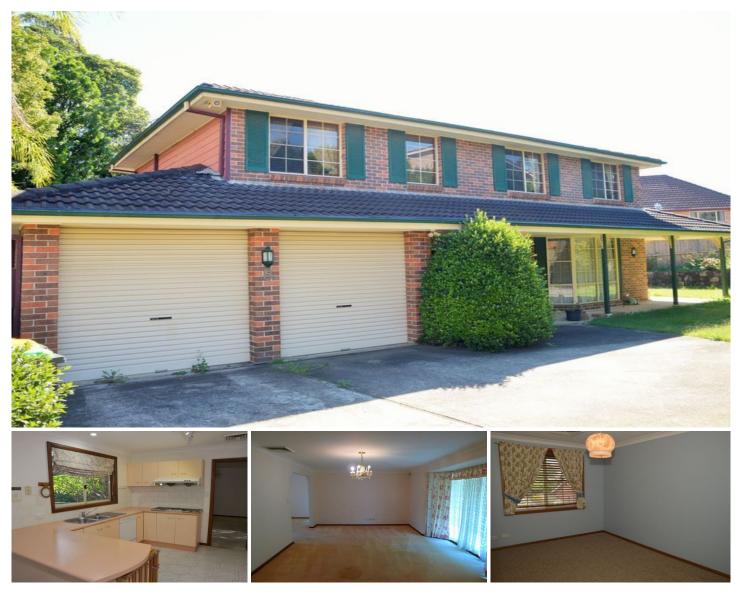

## 8 Gaiwood Place CASTLE HILL NSW

This two storey property is sure to impress! Set in a brilliant location, in close proximity to quality schools, Castle Towers shopping and Piazza, Castle Hill Bus Interchange and the future train station this property will suit families of all stages.

Featuring:

- Four bedrooms, three with built-in robes
- Master bedroom with walk-in robe and ensuite
- Main bathroom with bath tub and separate toilet
- Guest powder room downstairs off the laundry

- Separate lounge and dining areas with ducted air-conditioning

- Kitchen with gas cooking and adjoining meals area

- Separate room downstairs with cathedral ceilings could easily be used as a fifth bedroom, home office, study or media room

- Covered entertaining area accessible from the meals area