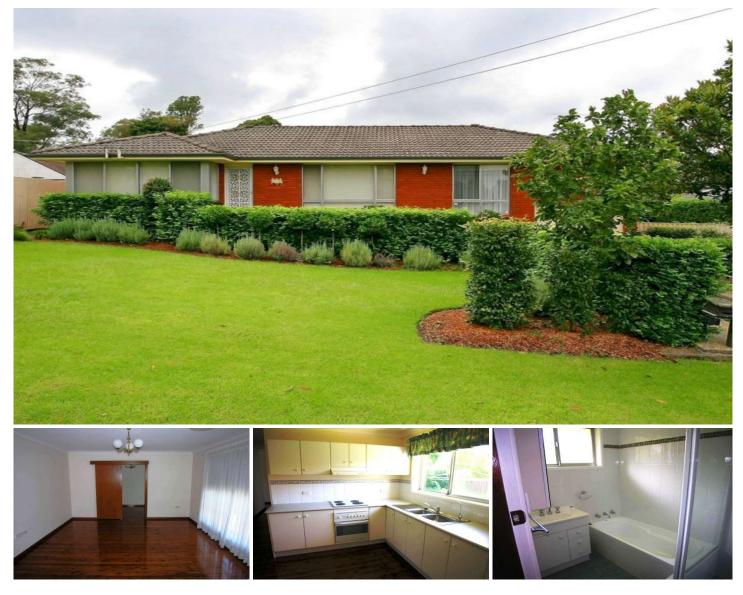

## 4 Serina Avenue CASTLE HILL NSW

Located in the sought after East Excelsior locale, on a quiet avenue sits this single level family home. There are three bedrooms, all with built in wardrobes and the electric kitchen is complete with a dishwasher. The polished floorboards throughout compliment the living space which consists of a separate lounge and dining area. There is also a rear covered entertaining area, air conditioning, and a single garage. Great condition and fantastic location!