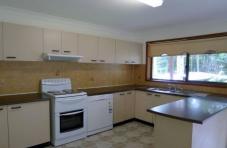

bathroom and a separate toilet in the laundry.

With ducted air conditioning, the combined lounge and dining has easy care tiles and the kitchen comes complete with a dishwasher. Entertain on the balcony to the rear and appreciate all this lovely townhouse has to offer.