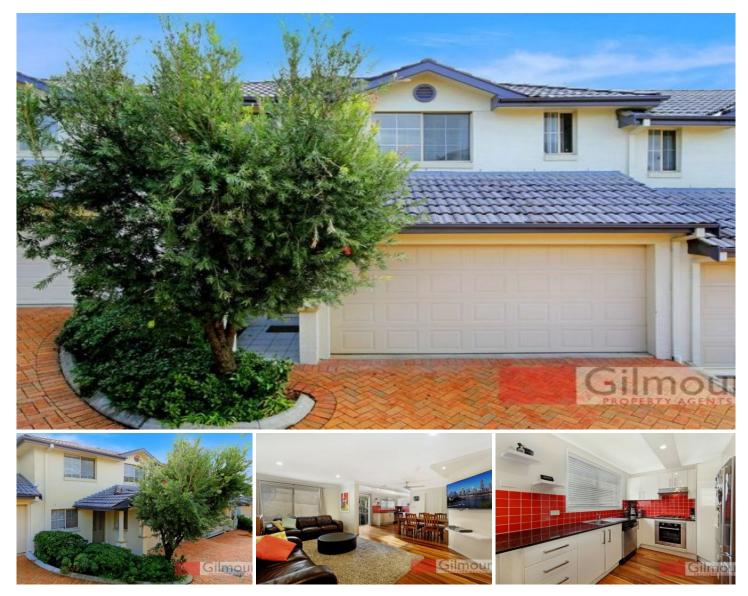

## 12/67-69 Brisbane Road CASTLE HILL NSW

Located in a seldom complex within only minutes' walk to all major amenities including Castle Towers Shopping Centre, Bus Interchange & St Bernadette's School is this tastefully updated and modern townhouse offering convenience and peaceful living. Featuring three bedrooms, all with built ins, master bedroom and ensuite bathroom, updated full main bathroom with corner bathtub. Living space of this townhouse consists of an open plan lounge and dining area with polished floorboards throughout, split system air conditioning opening to the low maintenance courtyard. Bring out the inner chef with the stylish and contemporary kitchen including gas cooking, new oven and dishwasher. Enjoy and entertain all year round with the custom built timber decking and bench to the private rear courtyard. Other luxuries include ducted air conditioning upstairs, internal laundry with separate toilet, double lock up garage with internal access. Sorry, No Pets!