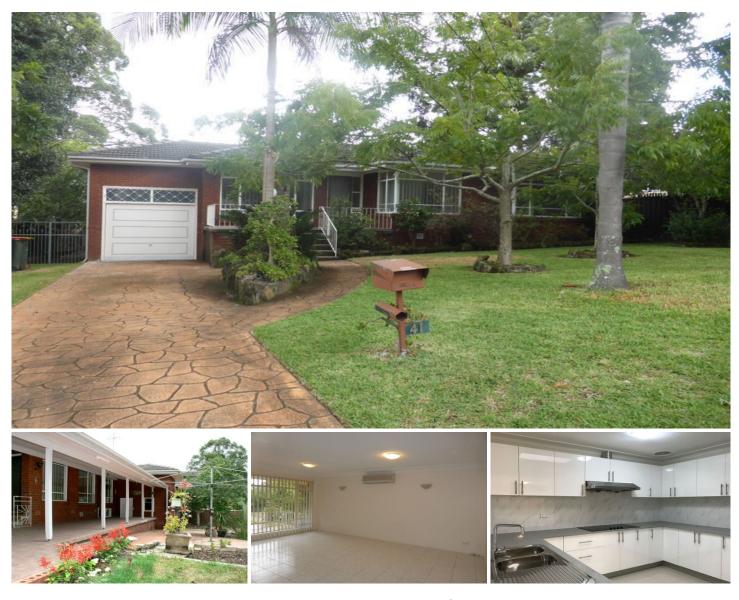

## 41 Warwick Parade CASTLE HILL NSW

Situated in an ideal pocket of Castle Hill, this three bedroom home with built ins to two bedrooms is just what you have being looking for!

The Home has just been freshly painted, brand new bathroom and kitchen Complete with spacious living including an 'L' shaped lounge and dining plus tiled family room including spilt system air-conditioning, internal laundry with second toilet and a tandem lock up garage. Relax in the sunny private grassed yard or enjoy summer evenings sitting under the covered outdoor area. Located close to all amenities: shops, schools and public transport - this home is in a prime location!