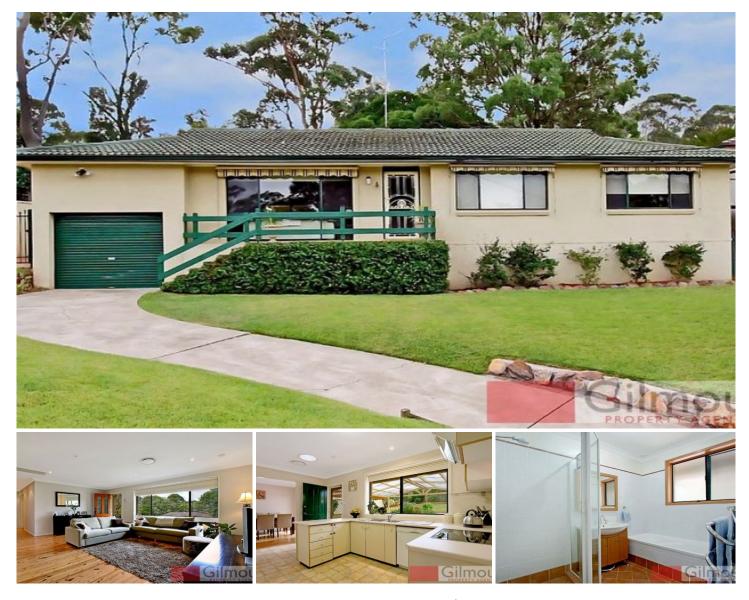

## 4 Delaigh Avenue BAULKHAM HILLS NSW

A great family home located in the popular Crestwood Estate on a very generous sized block with side access. Situated on the high side of a whisper quiet avenue and all of the three bedrooms have built-in wardrobes. The polished floor boards & ducted air conditioning throughout compliment the L-shaped lounge and dining area, leading down the hall to the main bathroom with separate toilet and bath tub. Huge outdoor undercover entertaining area to relax and unwind with family & friends. Close to St Michaels, Crestwood Primary & Crestwood High School as well as local shops. Plenty of parks, ovals, tennis courts & walking tracks to choose from and enjoy. Inspect today!!