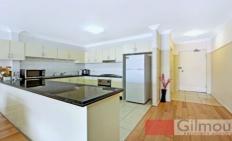

## 18/1-3 Sherwin Avenue CASTLE HILL NSW

Positioned on the top floor of a boutique, security complex is this stylish, north facing apartment that offers you luxury & location at an affordable entry point. Boasting a premium location in Castle Hill, this showcases generous, open plan lounge & dining areas and you can create those culinary masterpieces from the gourmet kitchen completed by gas cooking & stainless steel appliances. Private, alfresco entertaining is a must from the covered balcony and take full advantage of facilities within the complex of a swimming pool, kids play area, barbecue area and landscaped grounds. There is a built-in robe to the large master bedroom and the contemporary, well-proportioned bathroom features a spa-bath. This modern unit has all the creature comforts of split system air-conditioning, laminate flooring, lift access, security intercom and a double lock-up garage plenty of visitor parking. Situated only a short walk to Castle Towers, the future train station, city & suburban