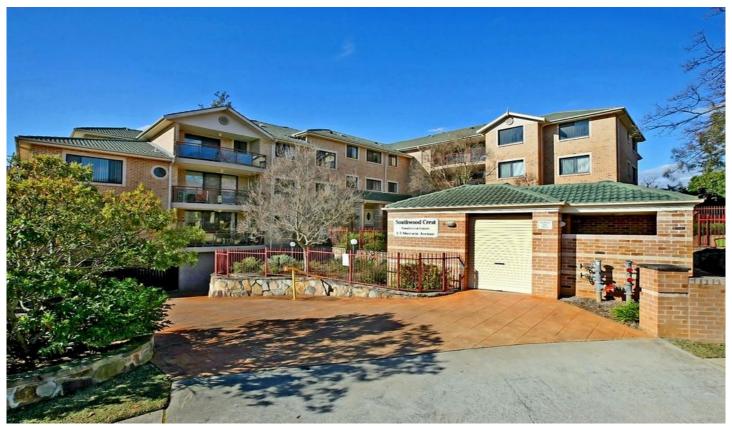

## 18/1-3 Sherwin Avenue CASTLE HILL NSW

Positioned on the top floor of a boutique, security complex is this stylish, north facing apartment that offers you luxury & location at an affordable entry point. Boasting a premium location in Castle Hill, this showcases generous, open plan lounge & dining areas and you can create those culinary masterpieces from the gourmet kitchen completed by gas cooking & stainless steel appliances. Private, alfresco entertaining is a must from the covered balcony and take full advantage of facilities within the complex of a swimming pool, kids play area, barbecue area and landscaped grounds. There is a built-in robe to the large master bedroom and the contemporary, well-proportioned bathroom features a spa-bath. This modern unit has all the creature comforts of split system air-conditioning, laminate flooring, lift access, security intercom and a double lock-up garage plenty of visitor parking. Situated only a short walk to Castle Towers, the future train station, city & suburban