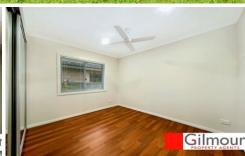

Two generous bedrooms, both with built-ins

New main bathroom

New kitchen with stone benches, stainless steel appliances, electric cooking and dishwasher

Combined living and dining area with air-conditioning