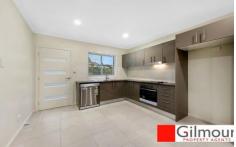

Two generous bedrooms, both with built-ins

New main bathroom

New kitchen with stone benches, stainless steel appliances, electric cooking and dishwasher

Combined living and dining area with air-conditioning