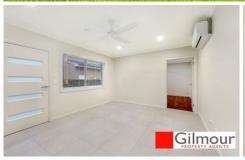

Two generous bedrooms, both with built-ins

New main bathroom

New kitchen with stone benches, stainless steel appliances, electric cooking and dishwasher

Combined living and dining area with air-conditioning